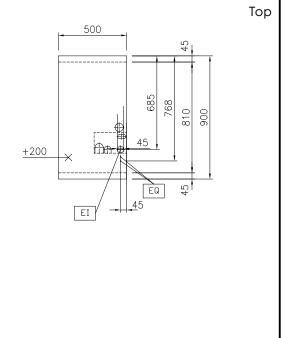

Electrical inlet (power) EQ **Equipotential screw** 

Electric

Supply voltage: 400 V/3N ph/50/60 Hz

Total Watts: 6 kW

**Key Information:** 

80 °C Working Temperature MIN: 350 °C Working Temperature MAX: External dimensions, Width: 500 mm External dimensions, Depth: 900 mm External dimensions, Height: 700 mm Net weight: 98 kg