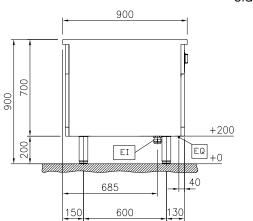

Electrical inlet (power) EQ **Equipotential screw** 

Electric

Supply voltage: 400 V/3N ph/50/60 Hz

Total Watts: 6 kW

**Key Information:** 

80 °C Working Temperature MIN: 350 °C Working Temperature MAX: External dimensions, Width: 500 mm External dimensions, Depth: 900 mm External dimensions, Height: 700 mm Net weight: 98 kg

On Base;One-Side Operated

Configuration:

Sustainability

Current consumption: 13 Amps