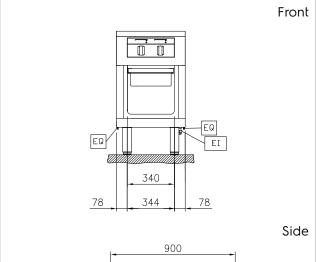

Electrical inlet (power) EQ **Equipotential screw** 

Electric

Supply voltage: 400 V/3N ph/50/60 Hz

Total Watts: 6 kW

**Key Information:** 

80 °C Working Temperature MIN: 350 °C Working Temperature MAX: External dimensions, Width: 500 mm External dimensions, Depth: 900 mm External dimensions, Height: 700 mm Net weight: 98 kg

On Base;One-Side Operated

Configuration:

Sustainability

Current consumption: 13 Amps