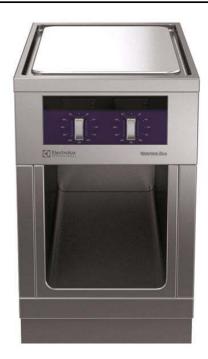

Configuration: Freestanding, One-side operated.

#### Main Features

- Rapid heat up of the plate and continuously ready for use.
- Overheat protection: a temperature sensor switches off the supply in case of overheating.
- Wide rounded cleaning zone around the plates for easier cleaning.
- All major components may be easily accessed from the front.
- THERMODUL connection system creates a seamless work top when units are connected to each other thus avoiding soil penetrating vital components and facilitating the removal of units in case of replacement or service.
- Metal knobs with embedded hygienic "softtouch" grip for easier handling and cleaning. The special design of the controls prevents infiltration of liquids or soil into vital components.
- Large visible digital display manufactured in tempered glass to resist heat and chemicals, showing temperatures or power settings. The display also shows on/off status of the appliance and on/off status of the heating elements.
- Cooking plate and base joint profile guarantee against soil infiltration.
- Surface temperature up to 350°C
- For direct and indirect cooking.

### Construction

- Unit constructed according to DIN 18860\_2 with 20 mm drop nose top and 70 mm recessed plinth.
- Flat surface construction with minimal hidden areas to easily clean all surfaces
- IPX5 water resistance certification.
- Cooking surface is an electrically heated solid plate made from 20 mm thick stainless steel AISI 316 - DIN 1.4404.
- 2mm thick top in stainless steel AISI 304 DIN 1.4301.
- Internal frame for heavy duty sturdiness in stainless steel.